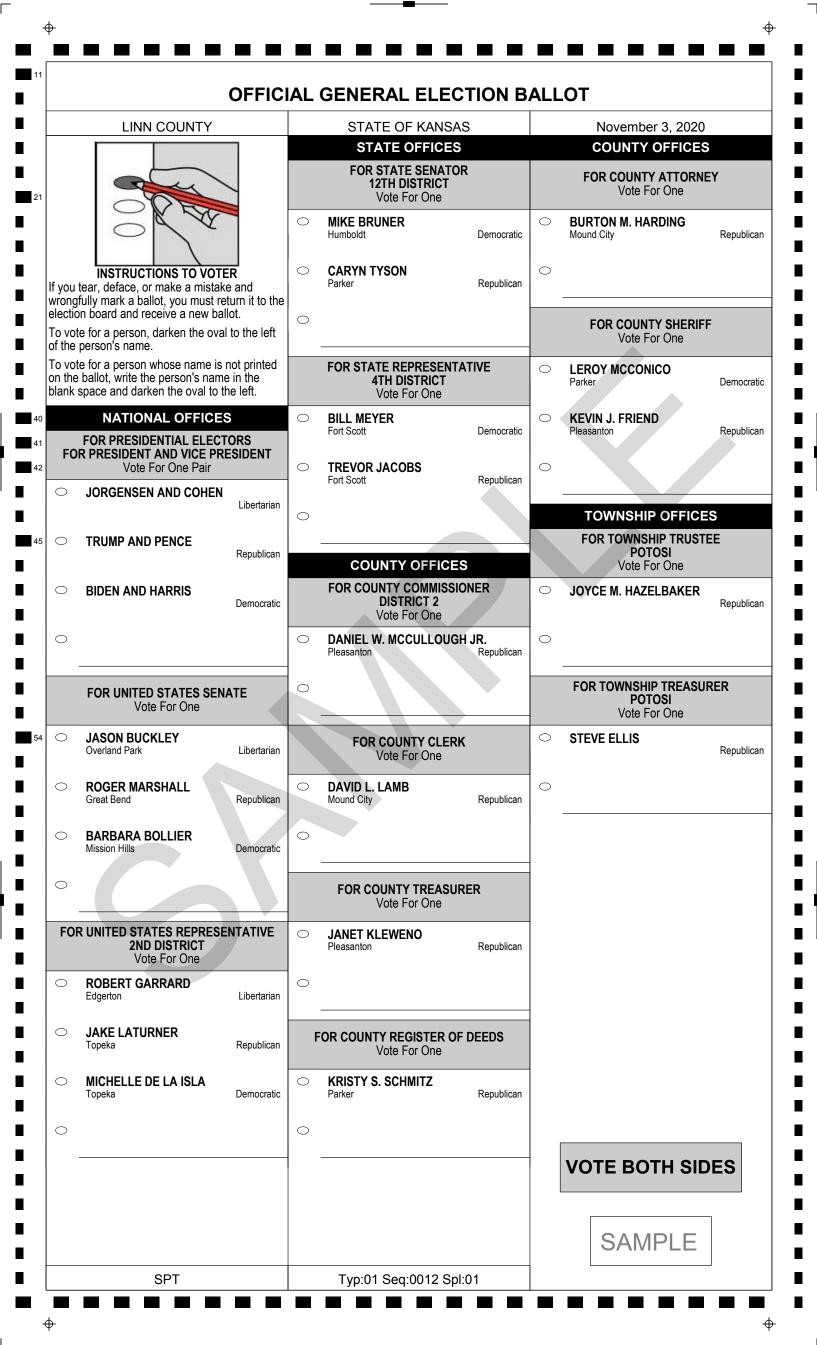

| SUPREME COURT JUSTICE                                                                                                                                                                                                                                       | <br>            |
|-------------------------------------------------------------------------------------------------------------------------------------------------------------------------------------------------------------------------------------------------------------|-----------------|
| To vote for a Justice of the Supreme Court<br>being retained in office, darken the oval to<br>the left of the word "Yes". To vote against a<br>Justice of the Supreme Court being<br>retained in office, darken the oval to the left<br>of the work "No".   |                 |
| Shall ERIC S. ROSEN, Topeka, Position 4, be retained in office?                                                                                                                                                                                             |                 |
| ○ YES                                                                                                                                                                                                                                                       |                 |
| ○ NO                                                                                                                                                                                                                                                        |                 |
| COURT OF APPEALS JUDGE                                                                                                                                                                                                                                      |                 |
| To vote for a Judge of the Court of Appeals<br>being retained in office, darken the oval to<br>the left of the word "Yes". To vote against a<br>Judge of the Court of Appeals being<br>retained in office, darken the oval to the left<br>of the work "No". |                 |
| Shall SARAH E. WARNER, Lenexa,<br>Position 4, be retained in office?                                                                                                                                                                                        |                 |
| ○ YES                                                                                                                                                                                                                                                       |                 |
| ○ NO                                                                                                                                                                                                                                                        |                 |
| Shall DAVID E. BRUNS, Olahte, Position 6, be retained in office?                                                                                                                                                                                            |                 |
| ○ YES                                                                                                                                                                                                                                                       |                 |
| ○ NO                                                                                                                                                                                                                                                        |                 |
| Shall G. GORDON ATCHESON, Overland Park, Position 8, be retained in office?                                                                                                                                                                                 |                 |
| ○ YES                                                                                                                                                                                                                                                       |                 |
| ○ NO                                                                                                                                                                                                                                                        |                 |
| Shall KAREN M. ARNOLD-BURGER,<br>Overland Park, Position 9, be retained in<br>office?                                                                                                                                                                       |                 |
| ○ YES                                                                                                                                                                                                                                                       |                 |
| ○ NO                                                                                                                                                                                                                                                        |                 |
| Shall KATHRYN GARDNER, Topeka,<br>Position 14, be retained in office?                                                                                                                                                                                       |                 |
| ○ YES                                                                                                                                                                                                                                                       |                 |
| ○ NO                                                                                                                                                                                                                                                        |                 |
| DISTRICT COURT JUDGE                                                                                                                                                                                                                                        |                 |
| To vote for a Judge of the District Court<br>being retained in office, darken the oval to<br>the left of the word "Yes". To vote against a<br>Judge of the District Court being retained                                                                    |                 |
| the left of the word "Yes". To vote against a Judge of the District Court being retained in office, darken the oval to the left of the                                                                                                                      |                 |
| work "No".                                                                                                                                                                                                                                                  |                 |
| Shall TERRI L JOHNSON, Pleasanton,<br>District 6, Division 2, be retained in office?                                                                                                                                                                        |                 |
| ○ YES                                                                                                                                                                                                                                                       |                 |
| ○ NO                                                                                                                                                                                                                                                        |                 |
| Shall MARK A. WARD, Fort Scott, District<br>6, Division 3, be retained in office?                                                                                                                                                                           |                 |
| ○ YES                                                                                                                                                                                                                                                       |                 |
| ○ NO                                                                                                                                                                                                                                                        |                 |
| Shall STEVEN C. MONTGOMERY, Spring<br>Hill, District 6, Division 4, be retained in<br>office?                                                                                                                                                               | VOTE BOTH SIDES |
| ○ YES                                                                                                                                                                                                                                                       |                 |
| ○ NO                                                                                                                                                                                                                                                        |                 |
|                                                                                                                                                                                                                                                             | SAMPLE          |
|                                                                                                                                                                                                                                                             |                 |