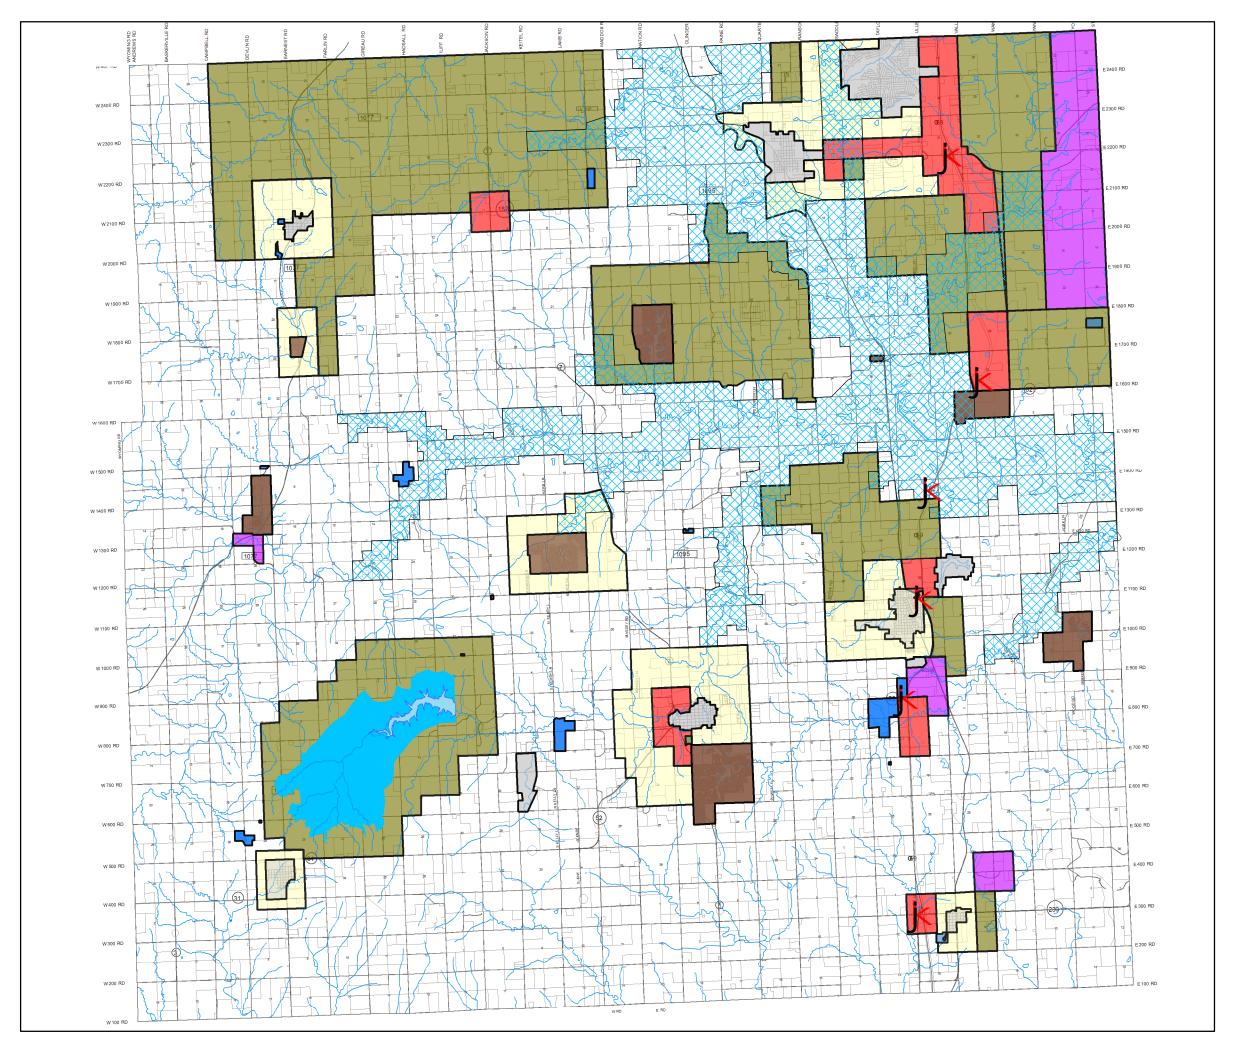

## LINN COUNTY, KANSAS

## FUTURE LAND USE MAP FIGURE 25

## Legend

Agriculture

Transitional Ag

Residential Estate

Village Residential

Commercial

Industrial

Public/Quasi-Public

Park/Recreation

Watershed Overlay

Flood Plain Overlay

Major Intersection

Corporate Limits

Created By: S.E.H., February 24, 2006 Revised By: J. Mohr November 16, 2006 File Name: LinnCo\_FLUM\_25May06.mxd Software: ArcGIS 9.0

This map prepared using information from record drawings supplied by JEO and/or other applicable city, county, federal, or public or private entities. JEO does not guarantee the accuracy of this map or the information used to prepare this map. This is not a scaled plat.